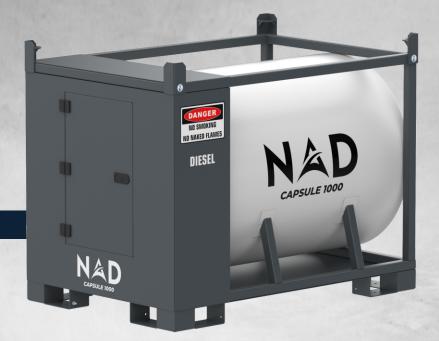

The NAD Capsule 1000 is a cylindrical fuel storage transportable tank designed to meet the rigorous demands of various industries requiring safe, reliable, and efficient fuel storage and transportation solutions. Designed and manufactured based on regular easy usage and transportation.

#### **ROBUST CONSTRUCTION**

NAD Capsule 1000 boasts a robust cylindrical design, ensuring maximum strength and durability for secure fuel storage and transportation.

#### TRANSPORTABILITY

The tank's cylindrical shape allows for ease of transportation, fitting efficiently in various transport modes such as trucks, trailers, and vessels, optimizing logistics and convenience.