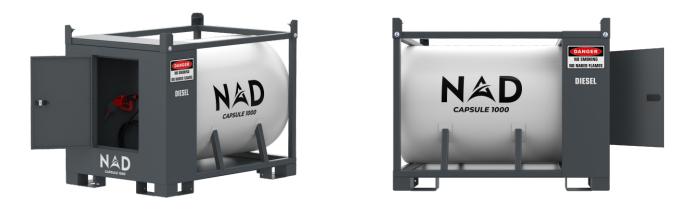

#### SECURED COMPARTMENT

Closed cabinet protects fuel ports, hoses and dispensing pump from theft and others.

#### SPILL-PROOF DESIGN

Engineered with an advanced spill-proof design, the tank minimizes the risk of leaks or spills during transportation, enhancing safety and environmental protection.

#### **SECURE SEALING**

Equipped with a reliable locking system, the tank ensures a tight seal, safeguarding the stored fuel and preventing any external contaminants from compromising the integrity of the contents.