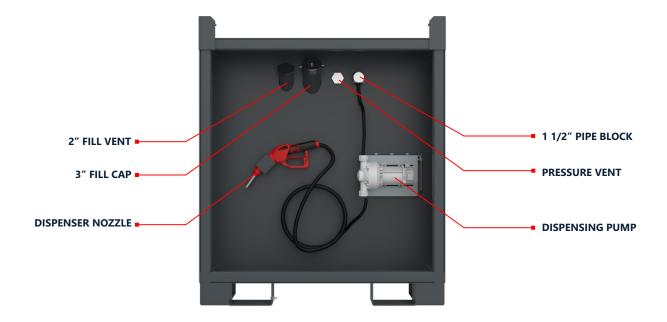

#### SECURED COMPARTMENT

Closed cabinet protects fuel ports, hoses and dispensing pump from theft and others.

#### SPILL-PROOF DESIGN

Engineered with an advanced spill-proof design, the tank minimizes the risk of leaks or spills during transportation, enhancing safety and environmental protection.

#### **SECURE SEALING**

Equipped with a reliable locking system, the tank ensures a tight seal, safeguarding the stored fuel and preventing any external contaminants from compromising the integrity of the contents.